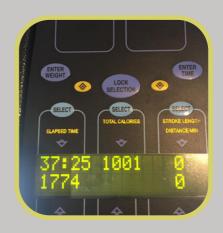

 HEAD HEIGHT MULTI-FUNCTION CONSOLE

THE 108 SMA HAS A COMPUTER CONSOLE WHICH DISPLAYS YOUR WORKOUT DATA INCLUDING CALORIES BURNED, HEART RATE, TIME, DISTANCE, PACE. CHALLENGE YOURSELF TO CLIMB A MONUMENT OR RACE AGAINST A VIRTUAL COMPETITOR