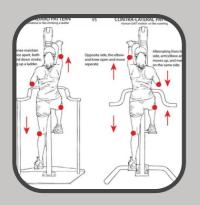

 CONTRA-LATERAL MOVEMENT PATTERN

THIS MOVEMENT IS ALSO KNOWN AS THE GAIT PATTERN, (MOVEMENTS WE DEVELOP FROM CRAWLING TO WALKING AND RUNNING). VERSACLIMBER REQUIRES THE USER TO GENERATE FORCES ACROSS THE BODY. THIS STRENGTHENS PARA-SPINAL MUSCLES TO BUILD 'CORE STRENGTH'