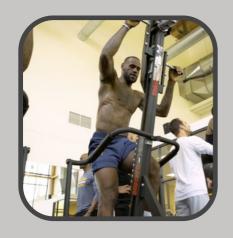

## VERSACLIMBER SM-A(AEROBIC)

SUPERIOR TOTAL BODY CARDIO

 USED BY ELITE ATHLETES AROUND THE WORLD

IN ALMOST EVERY SPORT, THE ELITES ARE USING VERSACLIMBER TO GIVE THEM THE EDGE. TENNIS LEGEND AGNIESZKA RADWAŃSKA LOVES THE VERSACLIMBER AND LEBRON JAMES FAMOUSLY CALLED IT HIS 'GIRLFRIEND'